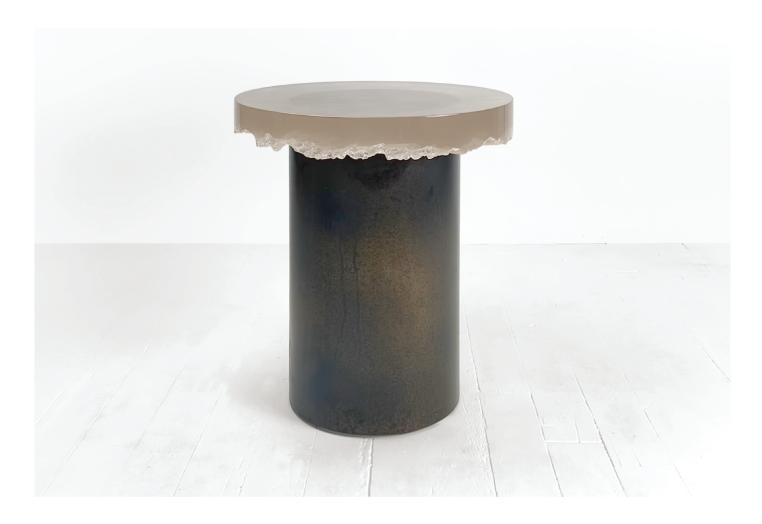

### FORMATIONS COLLECTION - SIDE TABLE

#### DESCRIPTION

Inspired by both earthly and imagined alien landscapes, the FORMATIONS series is the result of experimentation with organic texture cast in a translucent material to express these vivid, unreal terrains.

The shaped tops are cast in softly tinted or clear resin, paired with salvaged steel tube bases that have been refurbished into polished sturdy elements. A dramatic textured underside is revealed through glossy polished surfaces of the cast tabletop with a precision routed groove, to ensure a centred and nested fit between the top and base.

MATERIALS: Resin, pigment, steel

ORIGIN: Canada

PRODUCTION: 6-8 weeks

DIMENSIONS: 18" H X 23" D 45.7 cm H x 58.4 cm D