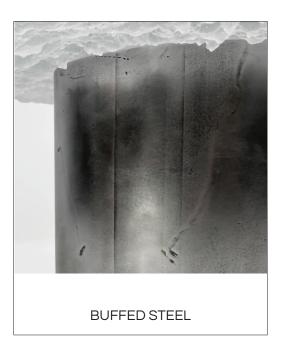

## FORMATIONS COLLECTION - FINISHES

Salvaged steel bases, hand finished to a polish or applied patina.