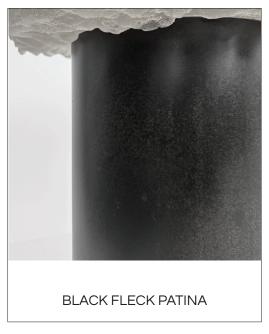

## FORMATIONS COLLECTION - FINISHES

Salvaged steel bases, hand finished to a polish or applied patina.