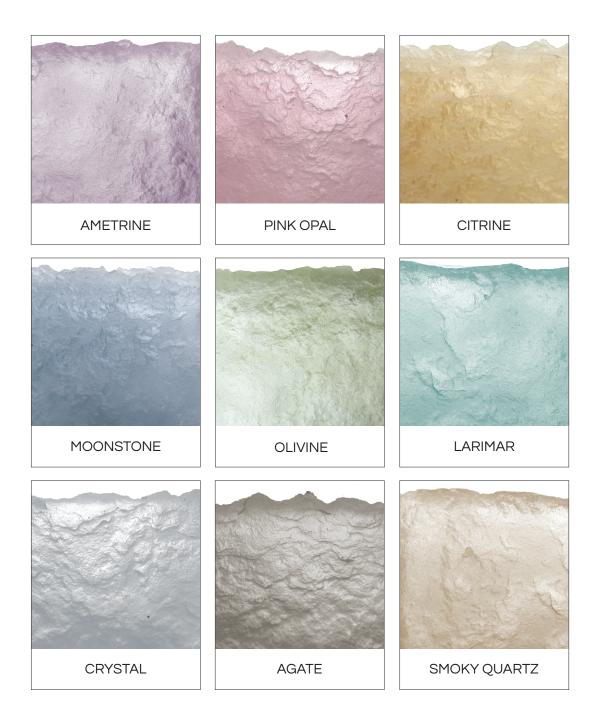

# FORMATIONS COLLECTION - COLOURS

Softly tinted thick textural resin polished to a glossy lustre on flat surfaces.