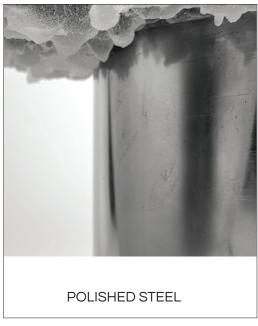

## FORMATIONS COLLECTION - FINISHES

Salvaged steel bases, hand finished to a polish or applied patina.