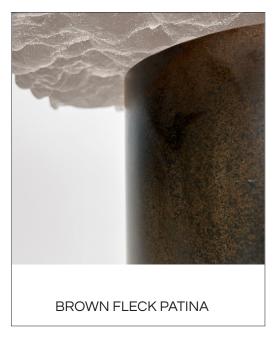

## FORMATIONS COLLECTION - FINISHES

Salvaged steel bases, hand finished to a polish or applied patina.