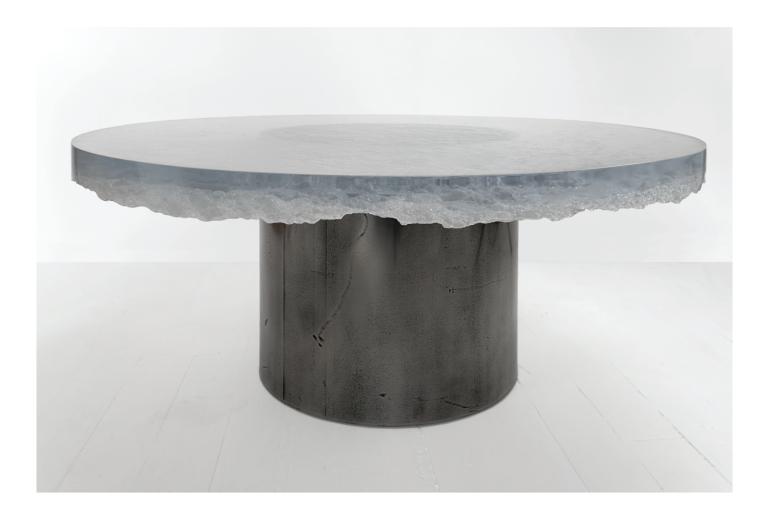

### FORMATIONS COLLECTION - COFFEE TABLE

#### DESCRIPTION

Inspired by both earthly and imagined alien landscapes, the FORMATIONS series is the result of experimentation with organic texture cast in a translucent material to express these vivid, unreal terrains.

The shaped tops are cast in softly tinted or clear resin, paired with salvaged steel tube bases that have been refurbished into polished sturdy elements. A dramatic textured underside is revealed through glossy polished surfaces of the cast tabletop with a precision routed groove, to ensure a centred and nested fit between the top and base.

MATERIALS: Resin, pigment, steel

ORIGIN: Canada

PRODUCTION: 6-8 weeks

DIMENSIONS: 15.25" H X 36" D 38.7 cm H x 91.5 cm D