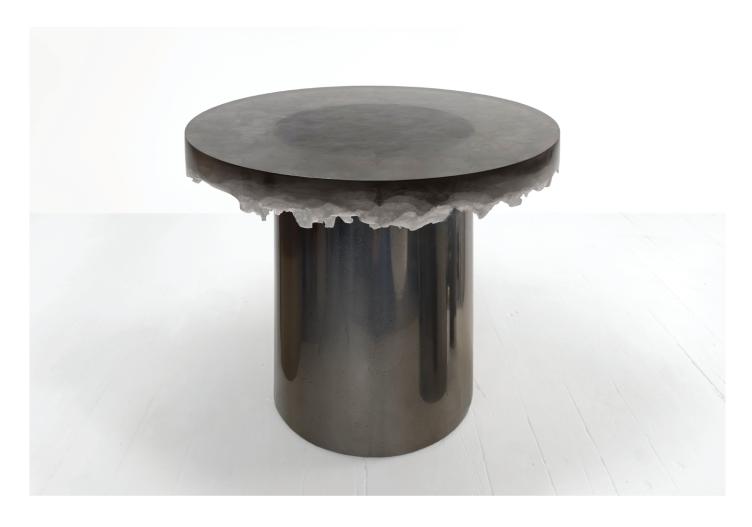

### FORMATIONS COLLECTION - COCKTAIL TABLE

#### DESCRIPTION

Inspired by both earthly and imagined alien landscapes, the FORMATIONS series is the result of experimentation with organic texture cast in a translucent material to express these vivid, unreal terrains.

The shaped tops are cast in softly tinted or clear resin, paired with salvaged steel tube bases that have been refurbished into polished sturdy elements. A dramatic textured underside is revealed through glossy polished surfaces of the cast tabletop with a precision routed groove, to ensure a centred and nested fit between the top and base.

MATERIALS: Resin, pigment, steel

ORIGIN: Canada

PRODUCTION: 6-8 weeks

DIMENSIONS: 21.25" H X 17.25" D 54 cm H x 43.8 cm D